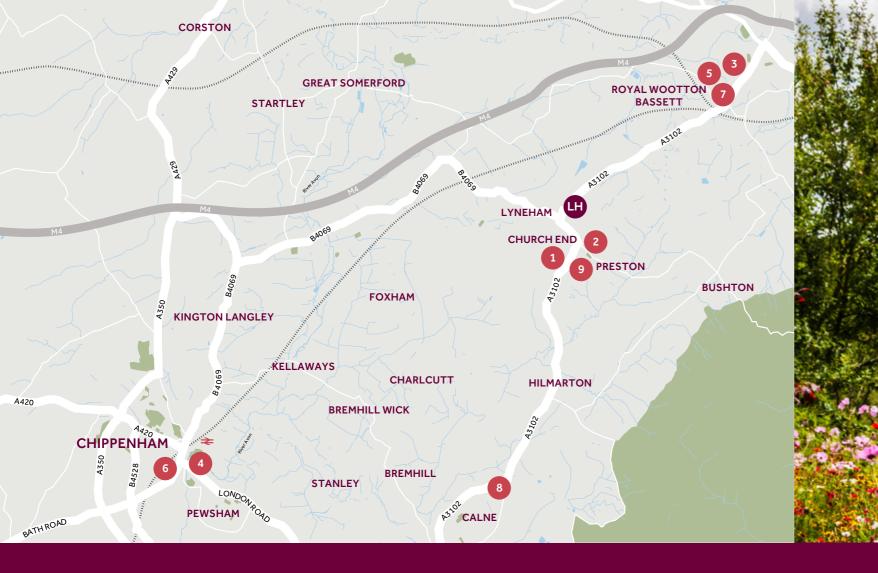

# Around the local neighbourhood

**Royal Wootton Bassett Academy** SN4 7HC

Wiltshire College & University SN15 3QD

Lime Kiln Leisure Centre SN47HG

Chippenham Community Hospital SN152AJ

SN154PS

Lyneham Fields Wiltshire

Lyneham itself offers a variety of shops, pubs, and places to eat as well as a primary school. The beautiful Royal Wootton Bassett is approximately 4 miles away with its range of shopping and dining facilities, the vibrant town of Chippenham sits to the South West and Calne sits to the South providing facilities to suit a variety of tastes. For a larger variety of amenities, Swindon is less than 20 mins by car

The M4 is approximately 6 miles away providing easy access to Bristol and Cardiff to the West and Swindon, Reading and London to the East. Nearby Chippenham and Swindon train stations have direct connections to Bath, Bristol, Reading and London.

# Lyneham Fields Wiltshire